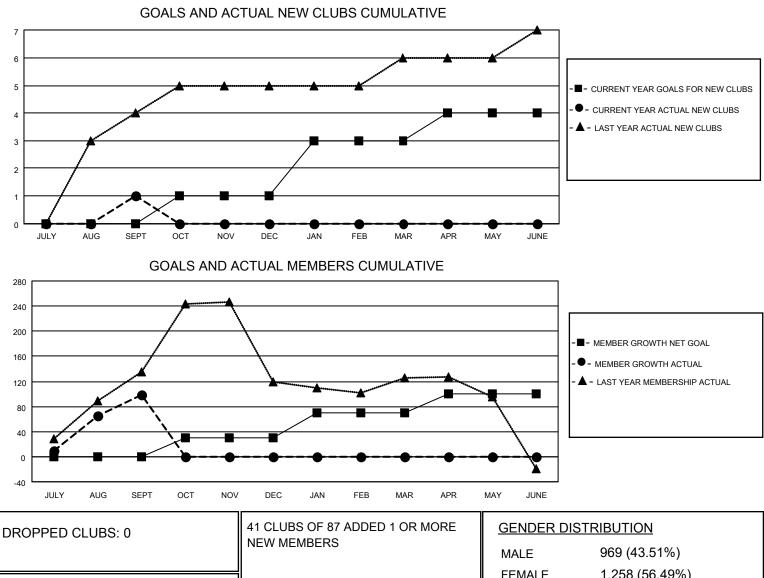

## LOCATION INDONESIA

District 307 A1

Results as of: 9/30/2020

| Clubs                 |               |           |               | Members               |                        |                         |                                                    |  |
|-----------------------|---------------|-----------|---------------|-----------------------|------------------------|-------------------------|----------------------------------------------------|--|
| RESULTS FOR 2020-2021 |               |           |               | RESULTS FOR 2020-2021 |                        |                         |                                                    |  |
| QUARTER               | NEW CLUB GOAL | NEW CLUBS | DROPPED CLUBS | QUARTER MEM           | BER GROWTH NET<br>GOAL | MEMBER GROWTH<br>ACTUAL | DROPPED<br>MEMBERS ACTUAL<br>(including transfers) |  |
| JULY/AUG/SEPT         | 0             | 1         | 0             | JULY/AUG/SEPT         | 0                      | 159                     | 54                                                 |  |
| OCT/NOV/DEC           | 1             | 0         | 0             | OCT/NOV/DEC           | 30                     | 0                       | 0                                                  |  |
| JAN/FEB/MAR           | 2             | 0         | 0             | JAN/FEB/MAR           | 40                     | 0                       | 0                                                  |  |
| APR/MAY/JUNE          | 1             | 0         | 0             | APR/MAY/JUNE          | 30                     | 0                       | 0                                                  |  |

|                  |    |                           | MALE                       | 969 (43.51%)   |     |
|------------------|----|---------------------------|----------------------------|----------------|-----|
| DROPPED MEMBERS  |    |                           | FEMALE                     | 1,258 (56.49%) |     |
| DECEASED         | 4  | CLICK HERE FOR CUMULATIVE | TOTAL FAMILY UNIT MEMBERS  |                | 620 |
| CLUB CANCELLED 0 |    | MEMBERSHIP DATA           |                            |                | 357 |
| OTHER            | 50 |                           | FAMILY MEMBERS PAYING HALF |                | 357 |
| TOTAL            | 54 |                           | 5020                       |                |     |